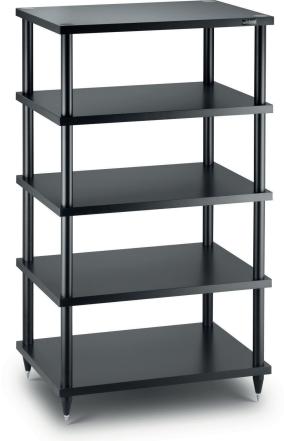

## solidsteel

**S2-5** Outer Dimensions: W 584; D 430; H 1.070 mm (23,0x16,9x42,12 in)

Inner Dimensions: W 500; D 430; H 220/220/220/220 mm (19,7x16,9x8,6/8,6/8,6/8,6 in)

Total Weight: 28 Kg (61,7 lb) Weight Capacity: 50 Kg (110 lb) for each shelf