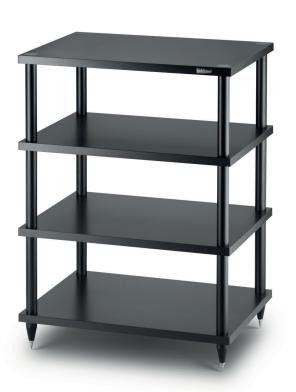

## S2-4

Outer Dimensions: W 584; D 430; H 828 mm (23,0x16,9x32,6 in)

Inner Dimensions: W 500; D 430; H 220/220/220 mm (19,7x16,9x8,6/8,6/8,6 in)

Total Weight: 23 Kg (50,7 lb) Weight Capacity: 50 Kg (110 lb) for each shelf